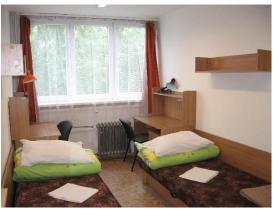

### BATHROOMS AND TOILETS (= KOUPELNY A ZÁCHODY):

The absolute majority of the rooms in the Větrník Hall of Residence share the bathroom and toilet facilities in the corridor.

#### Please, note the specific situation in the Větrník Hall of Residence!

While there is a set of bathroom and toilet facilities at both ends of the corridor (one originally meant for female and one for male students), Czech students inhabiting Větrník Hall of Residence have decided it would be easier for them to simply use the

bathroom/toilet closer to their room. This is why we ask you for your kind understanding that bathrooms and toilets on both ends of the corridor can be sometimes used by both males and females. Please, remember to lock the door to not get surprised by a person of the other sex. Thank you!