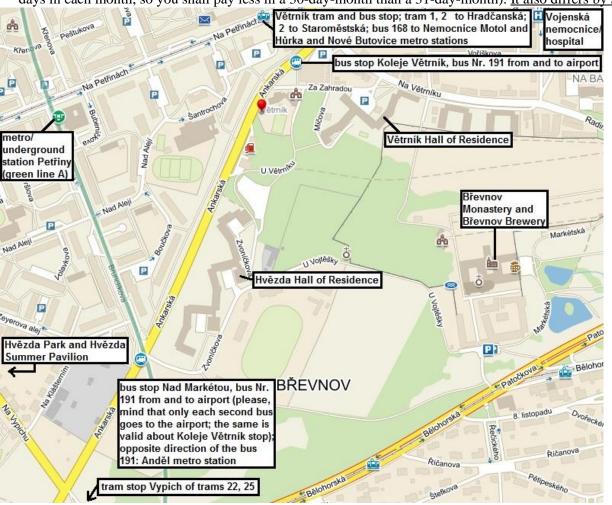

### BANK MACHINE (= BANKOMAT):

The closest bank machine is located at metro station *Petřiny* some 5-10 minutes walk from Větrník Hall of Residence (depending on the allocation of your room).

#### **CAFETERIA:**

The closest Cafeteria of Charles University is located in Kajetánka Hall of Residence, Radimova 12, 160 00 Praha / Prague 6;

menu in Czech is available here: https:// kamweb.ruk.cuni.cz /webkredit/

(Kajetánka - menza; Zobrazit jídelníček).